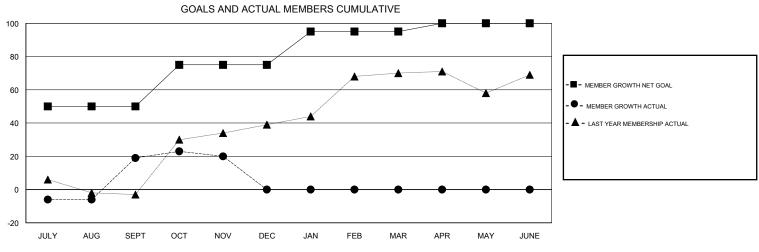

## GOALS AND ACTUAL NEW CLUBS CUMULATIVE 0.8 ■ - CURRENT YEAR GOALS FOR NEW CLUBS 0.6 CURRENT YEAR ACTUAL NEW CLUBS LAST YEAR ACTUAL NEW CLUBS 0.4 0.2

JUNE

DEC

| DROPPED CLUBS: 0          |    | 15 CLUBS OF 35 ADDED 1 OR MORE<br>NEW MEMBERS | GENDER DISTRIBUTION  MALE 826 (63.83%)  FEMALE 468 (36.17%) |  |  |
|---------------------------|----|-----------------------------------------------|-------------------------------------------------------------|--|--|
| DROPPED MEMBERS           |    |                                               | Women Percentage Fiscal Year Goal: 38%                      |  |  |
| DECEASED                  | 0  | CLICK HERE FOR CUMULATIVE                     | TOTAL FAMILY UNIT MEMBERS                                   |  |  |
| CLUB CANCELLED 0 OTHER 48 |    | MEMBERSHIP DATA                               | FAMILY MEMBERS PAYING HALF                                  |  |  |
|                           |    |                                               |                                                             |  |  |
| TOTAL                     | 48 |                                               |                                                             |  |  |